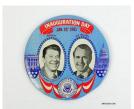

Title: The 50th Inaugural Event Button

**Date:** 1981

Primary Maker: P. C.

Button Co.

Medium: Metal, Paper, Ink,

Plastic

Title: Inauguration Day Flags Event Button Primary Maker: N.G. Slater

Corporation