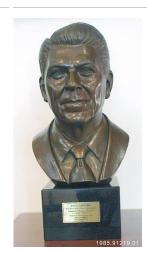

**Date:** 1981

**Primary Maker:** District of Columbia Department of

Motor Vehicles **Medium:** Metal

Title: Walt Disney World Hall of Presidents Bust

**Date:** 1985

Primary Maker: Blaine

Gibson

Medium: Metal (bronze)
Collections: Disney