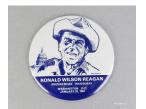

Title: Inauguration Day White House and Capitol Event Button

**Date:** 1981

Medium: Metal, Paper, Ink,

Plastic

Title: Ronald Wilson Reagan Presidential Inaugural Event Button

**Date:** 1981

Medium: Metal, Paper, Ink,