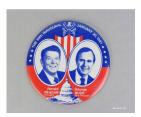

Title: The 50th Inaugural Event Button

**Date:** 1981

Primary Maker: P. C.

Button Co.

Medium: Metal, Paper, Ink,

Plastic

Title: Inauguration Day Flags Event Button Primary Maker: N.G. Slater

Corporation