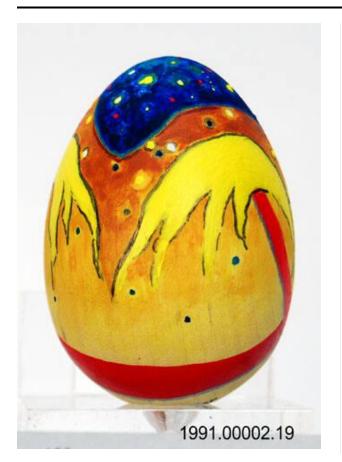

## 1991.00002.19

Title Eggxotic Date 1987 Primary Maker Phillip Laber Medium Wood, Paint

#### Description

A hand painted wooden egg for the White House Easter Egg Roll by Phillip Laber titled "Eggxotic 1987." The egg features an abstract design in blues, reds, and yellows.