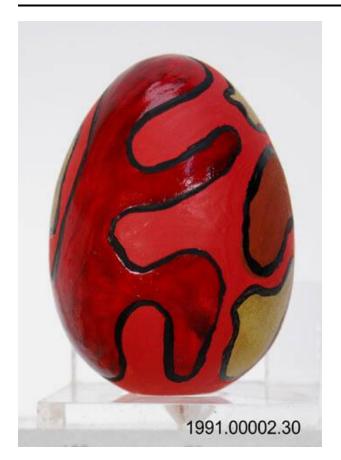

### Title

Anemone Egg- Ronald's Egg

Date 20th Century

Primary Maker Sally Prange

Medium Wood, Paint

#### Description

A hand painted wooden egg for the White House Easter Egg Roll by Sally Prange. The egg features a red and gold abstract design.