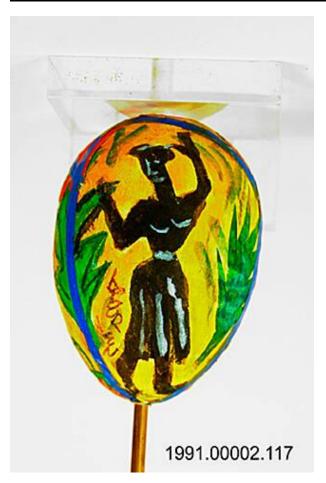

## 1991.00002.117

**Title** Untitled

Date 20th Century

Primary Maker Romare Beardon

Medium Wood, Paint

#### Description

A hand painted wooden egg for the White House Easter Egg Roll by Romare Beardon, untitiled. The egg depicts an African design on a yellow background.