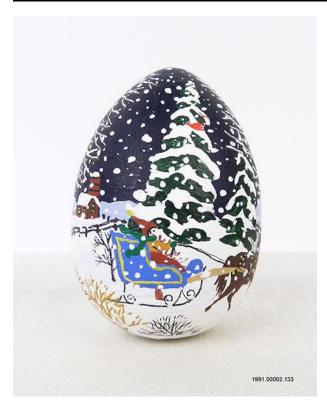

# Description

A hand painted wooden egg for the White House Easter Egg Roll by Cate Mandingo titled "Heart Spring Farm Winter." The egg depicts a snowy winter scene with a couple in winter clothing, a man driving a sleigh, a boy

with a snowball, a church, a farmhouse, and evergreen trees.