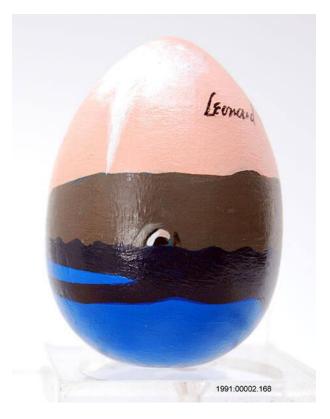

#### **Title**

Whale of an Egg

# Description

A hand painted wooden egg for the White House Easter Egg Roll by Leonard Everett Fisher titled "Whale of an Egg." It depicts a spouting whale wrapped around the egg, with blue water and a pink sky.