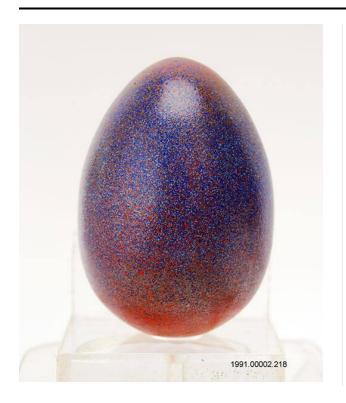

### Copyright

1991.00002.218

Title Untitled Date 1982 Primary Maker

Vicki Lowe

Medium Wood, Paint

#### Description

A hand painted wooden egg for the White House Easter Egg Roll, untitled, dated 1982. The egg has a small scale splatter pattern, gradating from purple to orange overall.

© Vicki Lowe 1982 Copyright or other proprietary rights are held by individuals or entities other than the Ronald Reagan Presidential Library and Museum. The Ronald Reagan Presidential Library and Museum does not warrant that the use of these materials will not infringe on the rights of third parties holding the rights to these works, or make any representations or warranties with respect to the application or terms of any international agreement, treaty, or protections that may apply. It is your responsibility to determine and satisfy any copyright or other use restrictions. Pertinent regulations can be found at 36 C.F.R 1254.62.