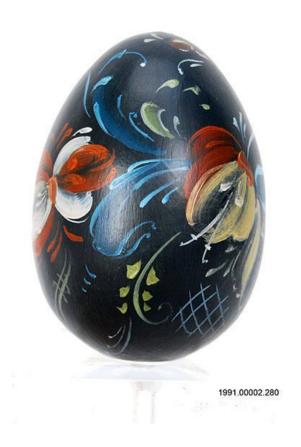

# Description

A hand painted wooden egg for the White House Easter Egg Roll by Ethel Handlewick titled "Norwegian Rosemaling." The egg depicts a Scandinavian rosemåling floral design on a dark blue background.