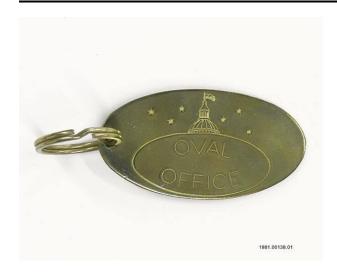

#### **Title**

Oval Office Key Chain

### Description

A brass key chain with the U.S Capitol dome, six stars,

and the words 'Oval Office" etched into the front.