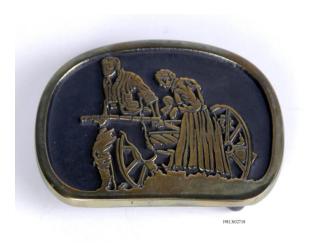

## Description

An oval brass belt buckle with a flat edge and raised design of Mormon pioneers, a man and a woman, with a handcart. Metal loop and hook fastener on the back, which is lettered "TO PRES. REAGAN FROM THE ROCHESTER WASH. WARD L.D.S. CHURCH 1981" in gold.