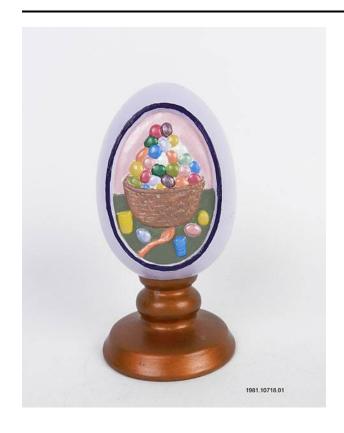

#### **Title**

Easter Egg with Jelly Bean Design

## Description

A hand-painted ceramic egg with a design of jelly beans stacked in a wooden basket. The egg is displayed on top of a copper-colored stand.