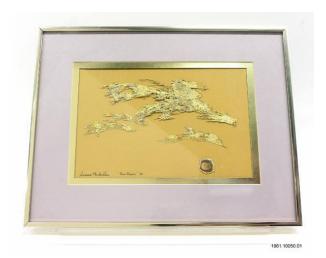

# 1981.10050.01

**Title** 

New Dawn

**Date** 

1980

**Primary Maker** 

Susanne MacLachlan

Medium

## Description

An abstract gold metalwork mounted to a dark yellow mat board with a gold and white mat border in a matching gold-toned frame. The lower left side of the artwork has the inscription "Susanne MacLachlan 'New Dawn' '80" in black.