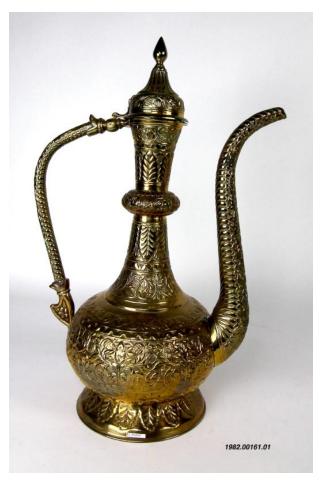

#### **Title**

Rosewater Pitcher

### Description

This brass-plated rose water pitcher has a curved handle and spout. The lid is attached to a hinge. The pitcher is engraved with a floral design overall.