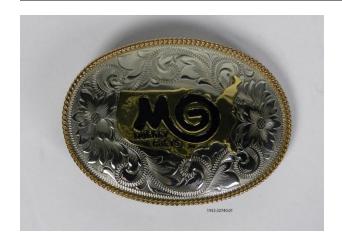

## Description

An oval belt buckle of silver engraved with a floral design and the U.S. in gold plate. At the center of the belt buckle is text stating, "MG MURRAY GREYS." The back of the buckle is inscribed with "Montana Silversmiths, German Silver, Columbus, Mont."