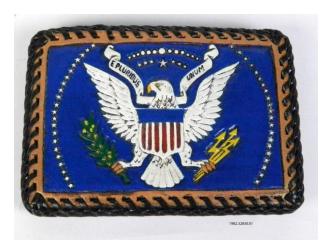

#### Description

A rectangular leather belt buckle with the Presidential seal. The back of the buckle is engraved "TO PRES. REAGAN WITH RESPECT CAA, ASH, AND MJP."