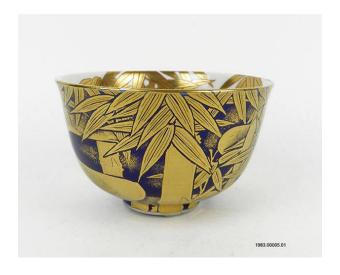

## Description

A ceramic cobalt blue tea bowl with a gold bamboo design

along the exterior edges. It was handcrafted by a fourth-generation Makuzu Master and designed by Senso Soshitsu.