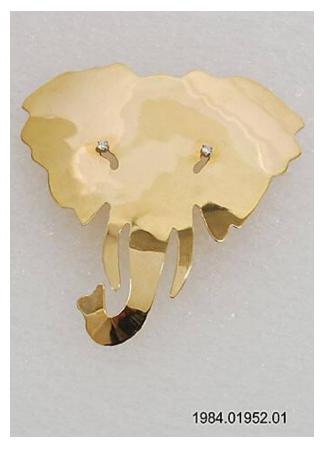

### **Title**

Elephant Pin

### Medium

Metal (14kt Gold), Stone (diamond)

## Description

A 14-kt gold pin shaped like an elephant head with diamonds for the eyes.

#### **Dimensions**

.01: 2  $1/8 \times 2 1/8 \times 3/16$  in. (54.16 × 54.4 × 5 mm)