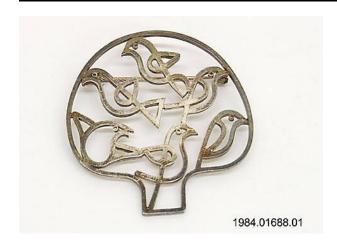

#### **Title**

Pin of Partridges in a Pear Tree

### Description

A sterling silver openwork pin depicting partridges in a pear tree.