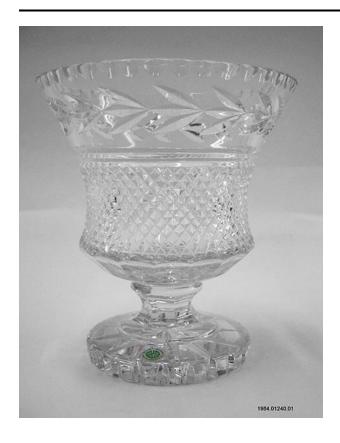

#### **Title**

Galway Irish Crystal Vase

### Description

A compote style crystal glass vase by Galway.

#### **Dimensions**

 $8 \frac{1}{4} \times 7 \frac{1}{2}$  in.  $(21 \times 19.1 \text{ cm})$ 