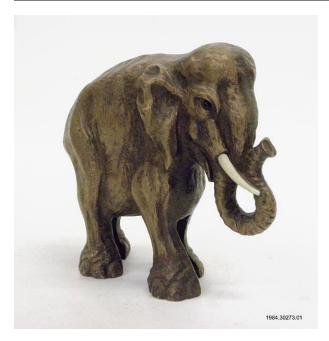

#### **Title**

Wooden Elephant

## Description

A carved wooden sculpture of an elephant with white tusks.