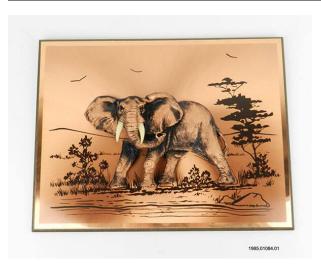

## 1985.01084.01

Title Copper Elephant Date 1950-1985 Primary Maker Copperama Medium

Metal (copper)

#### Description

A copper plaque of a grasslands scene with a three-dimensional relief of an elephant with ivory-colored tusks.