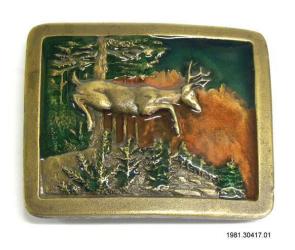

## Description

A square brass belt buckle with bas relief of a deer in a forest, with a background enameled in green and orange.