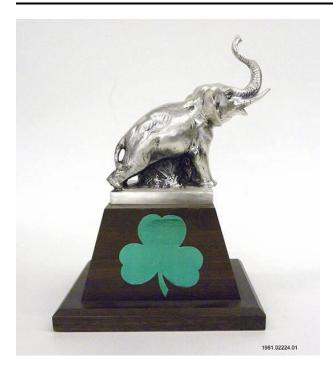

## Description

This is a cast aluminum sculpture of an elephant mounted on a dark wood base. The base features a plaque engraved "Mr. President Ronald Reagan, Danny Lawler," and the reverse side has a green metal three-leaf clover.