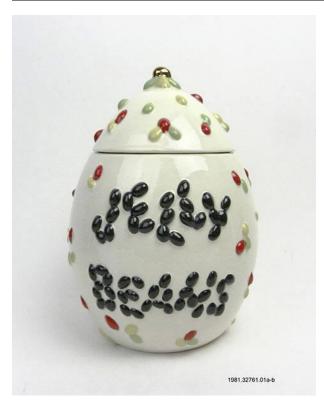

#### **Title**

White Jelly Bean Jar

## Description

A white ceramic egg-shaped jelly bean jar with a removable lid decorated with multi-colored 3D jelly beans decorating the outside. Painted on the jar's body is "President Reagan's" above black jelly beans arranged to state "Jelly Beans."