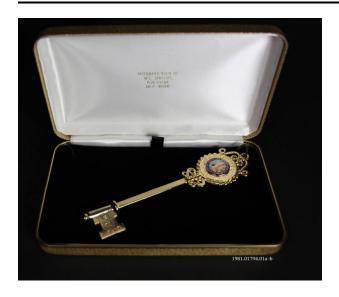

## Description

This is a gold-colored metal key to the city of North Las Vegas, Nevada. The bow of the key contains an image of a desert city with the sun rising over the mountains, and text around the edges states, "City of North Las Vegas, Living at its best." The biting is engraved with "Key to the City." The key is inside a gold fabric clamshell box. The inside lid of the box is stamped with gold text, "Entermann Rovin Co MFG Jewlers Pico Rivera Calif 90660."