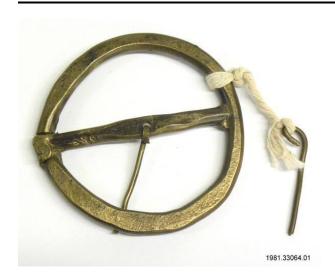

## **Title**

Belt Buckle - Brass Circle

# Description

A gold-plated brass belt buckle in the shape of a large open circle with a crossbar.

#### **Dimensions**

 $3.1/8 \times 3.1/16 \times 1/4$  in.  $(78.6 \times 77.5 \times 6.6 \text{ mm})$ 