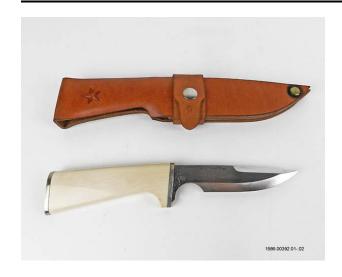

## Description

A hunting knife with a blade made of "D-2 tooled steel" with nickel silver handle guards and ivory handle. The blade is engraved "Ronald W. Reagan, President U.S.A. 1981-1988." on one side and "M.D. Murphy, Kingsville, Texas" on the other (.01). Also included with the Hunting Knife is a Leather sheath for storage that is stamped with the donor's name and a star (.02).