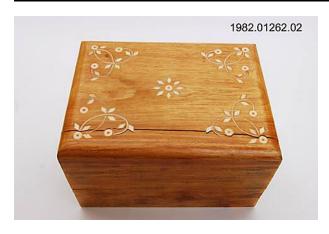

# 1982.01262.02

**Title** Floral Box

Date 20th Century

**Medium** Wood, Metal, Shell (mother of pearl)

## Description

This is a hinged wooden box with a floral inlay design on the lid. The interior is lined in blue velvet, and a brass plaque inside the lid is lettered "Presented By The First Lady Mrs. Imelda R. Marcos Republic of the Philippines" in red.