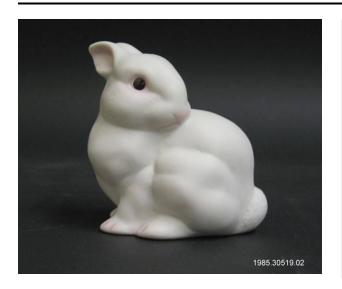

#### Description

A white porcelain rabbit sculpted in a crouched position with its head twisted to the side and its ears pinned back. The rabbit is named "Snowflake" and was created by Cybis.