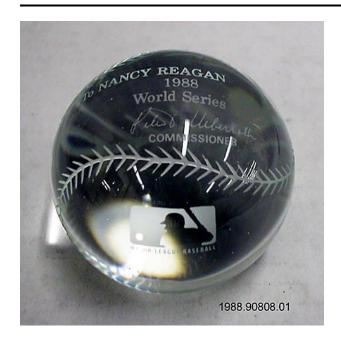

#### **Title**

Crystal Baseball

## Description

A crystal baseball etched with stitching and MLB logo,

lettered "To NANCY REAGAN 1988 World series [signature] Pete V. Ueberroth COMMISSIONER MAJOR LEAGUE BASEBALL."