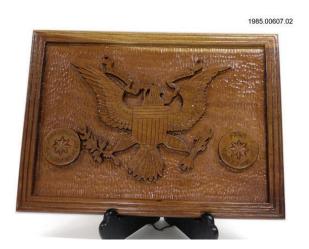

## Description

A hand carved plaque of the Bald Eagle from the Great Seal of the United States. On each side of the eagle is a small circle with text and a star at the center. The circle to the left states "PRESIDENT RONALD REAGAN" and the circle to the right states "FROM HARVEY JULIEN." On the back of the plaque are two metal eyelets and a rope for hanging on the wall.