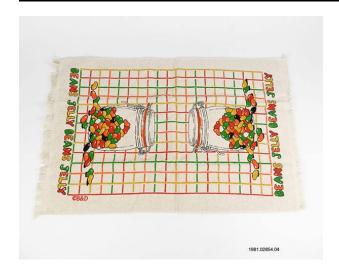

#### **Title**

Gourmet Gallery Dish Towel

## Description

This is a white fabric dish towel with a colorful image of two mason jars full of jelly beans on a colorful grid pattern background. Beneath each jar, the words "Beans Jelly Beans Jelly." The edges of the fabric underneath the text are frayed. On one side of the towel to the jar's right is the copyright logo for "B&D."