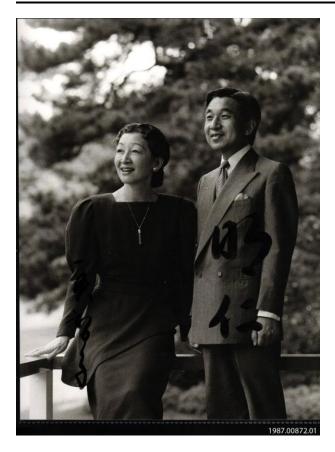

## **Title**

Photograph of Crown Prince Akihito and Crown Princess Michiko

## Description

A black-and-white photograph of Crown Prince Akihito and Crown Princess Michiko standing on a deck with trees in the background. There are signatures in Japanese calligraphy over each figure. She is wearing a dress with a high square neckline, puffed shoulders, a belt, peplum detail, a gold tassel necklace, and earrings. He is wearing a mid-tone double-breasted suit, diagonally striped tie,

white shirt, and white picket square. The verso is blank.