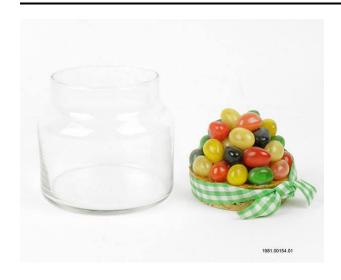

#### **Title**

Jar with Jelly Bean Lid

## Description

This is a clear glass jelly bean jar with a cork lid. The lid is covered with various colored lacquered jelly beans and a green checkered ribbon tied in a bow. On the bottom of the cork lid, "© 1980 Jandi Creations Inc." is written in blue ink.