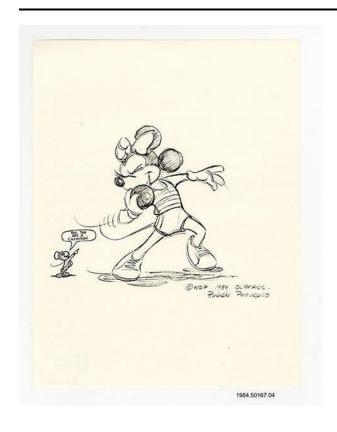

#### **Title**

Drawing of Minnie Mouse Shot Putting

# Description

A drawing of Minnie Mouse competing in the Olympic shot put. Jiminy Cricket is in the corner saying, "You too are a champion." In the lower right, "© WDP 1984 Olympics Ruben Procopio."