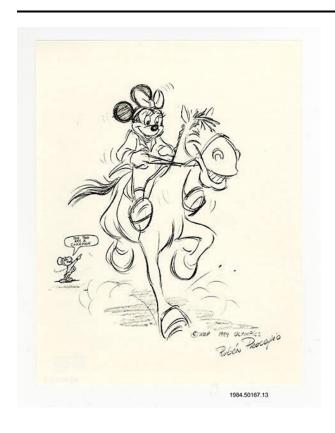

#### **Title**

Drawing of Minnie Mouse Horseback Riding

# Description

A drawing of Minnie Mouse riding a horse. Jiminy Cricket is in the corner saying "You too are a champion." In the lower right "© WDP 1984 Olympics Ruben Procopio."