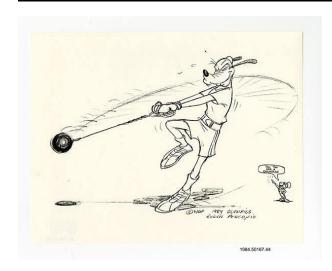

#### **Title**

Drawing of Goofy Performing a Hammer Throw

## Description

A drawing of Goofy competing in the Olympic hammer throw. Jiminy Cricket is in the corner saying, "You too are a champion." In the lower right, "© WDP 1984 Olympics Ruben Procopio."