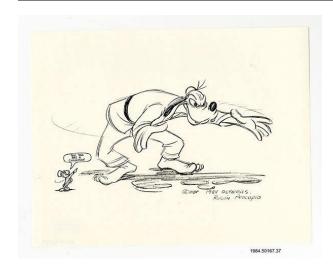

#### **Title**

Drawing of Goofy in a Wrestling Pose

## Description

A drawing of Goofy wearing a gi, ready to compete in karate or judo. Jiminy Cricket is in the corner saying, "You too are a champion." In the lower right, "© WDP 1984 Olympics Ruben Procopio."