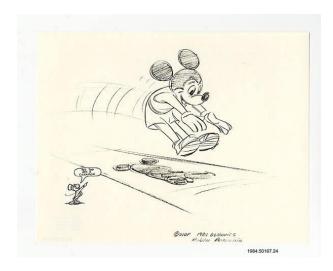

#### **Title**

Drawing of Mickey Mouse Long Jumping

## Description

A drawing of Mickey Mouse competing in the Olympic long jump. Jiminy Cricket is in the corner saying, "You too are a champion." In the lower right, "© WDP 1984 Olympics Ruben Procopio."