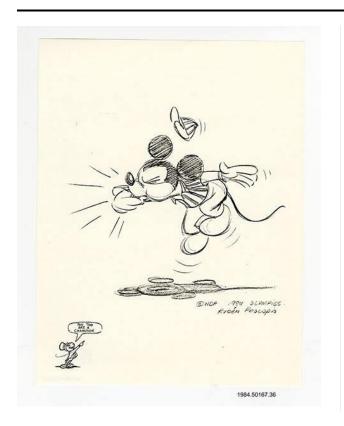

#### Title

Drawing of Mickey Mouse Blowing a Whistle

**Date** 1984

**Primary Maker** Rubén Procopio

## Description

A drawing of Mickey Mouse wearing a referee's uniform and blowing a whistle. Jiminy Cricket is in the corner saying, "You too are a champion." In the lower right, "© WDP 1984 Olympics Ruben Procopio."