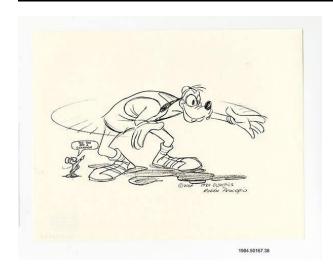

#### **Title**

Drawing of Goofy in a Wrestling Pose

## Description

A drawing of Goofy wearing a unitard, ready to compete in wrestling. Jiminy Cricket is in the corner saying, "You too are a champion." In the lower right, "© WDP 1984 Olympics Ruben Procopio."