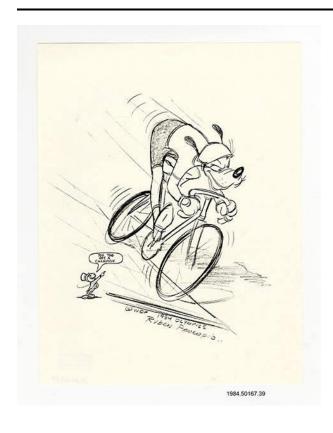

#### **Title**

Drawing of Goofy on a Bike

#### Description

A drawing of Goofy bicycling. Jiminy Cricket is in the corner saying, "You too are a champion." In the lower right, "© WDP 1984 Olympics Ruben Procopio."