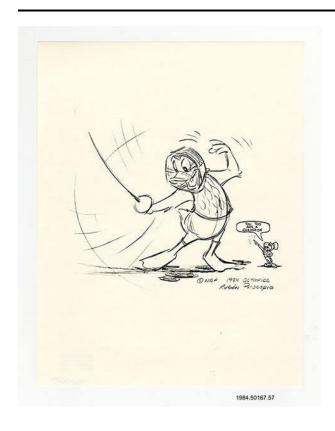

### **Title**

Drawing of Donald Duck Fencing

# Description

A drawing of Donald Duck fencing. Jiminy Cricket is in the corner saying, "You too are a champion." In the lower right, "© WDP 1984 Olympics Ruben Procopio."